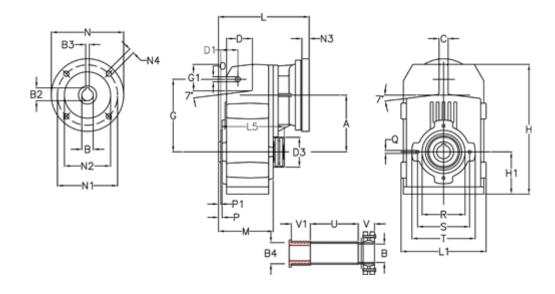

## **Data Sheet**

Article number: 29560228818320
Description: Shaft mounted gear

A253QF32-288,1-P63B5

## **Measures**

| A = 128.75 | D1 = 43.5 | l5 = 197.5 | P1                                   | = 3.5    | V  |
|------------|-----------|------------|--------------------------------------|----------|----|
| B = 32     | d3 = 83   | M = 135.5  | Q                                    | = M10x14 | V1 |
| B1 = 11    | G = 162   | N = 140    | R                                    | = 110    |    |
| B2 = 12.8  | G1 = 58.0 | N1 = 115   | S                                    | = 130    |    |
| B3 = 4     | H = 290.5 | N2 = 95    | Т                                    | = 150    |    |
| B4 = 32    | H1 = 93.5 | N4 = M8x19 | Tightening torque Nm adapter bushing | g = 6.0  |    |
| C = 20     | L = 213.0 | O = 13     | Tightening torque Nm shrink disc     | = 7.0    |    |
| D = 57.0   | L1 = 188  | P = 6.0    | U                                    | = 120.5  |    |